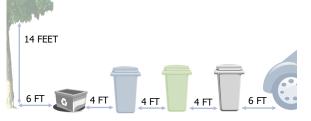

#### **Service Day Reminders**

- Place all carts and bins curbside by 6:30 AM on your pickup day.
- Space your carts and bins 4' apart and 6' from other objects.
- Prune tree branches to allow 14' vertical clearance above the road.