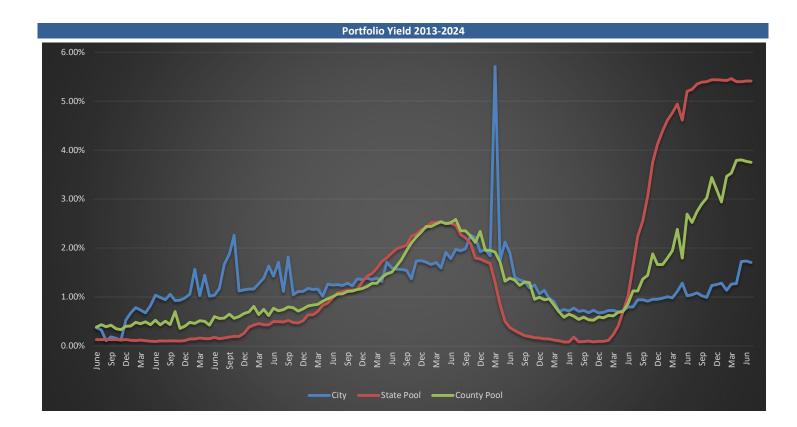

**Current Portfolio Summary**. Short-term excess cash is currently invested primarily in the Washington State LGIP and in the Clark County Investment Pool. Both investment pools are very high-quality investments in terms of safety and liquidity. The Clark County Investment Pool is longer in average duration than the Washington State Local Government Investment Pool and therefore the current yield is higher on the Clark County Investment Pool than the LGIP. The City will maintain balances in both pools and monitor rates.

| Benchmarks as of July 31, 2024 |       |  |  |  |  |  |
|--------------------------------|-------|--|--|--|--|--|
| 3 Month Treasury               | 5.41% |  |  |  |  |  |
| Washington State LGIP          | 5.41% |  |  |  |  |  |
| 6 Month Treasury               | 5.14% |  |  |  |  |  |
| Clark County Investment Pool   | 3.75% |  |  |  |  |  |
| 12 Month Treasury              | 4.73% |  |  |  |  |  |
| 2 Year Treasury                | 4.29% |  |  |  |  |  |
| 5 Year Treasury                | 3.97% |  |  |  |  |  |