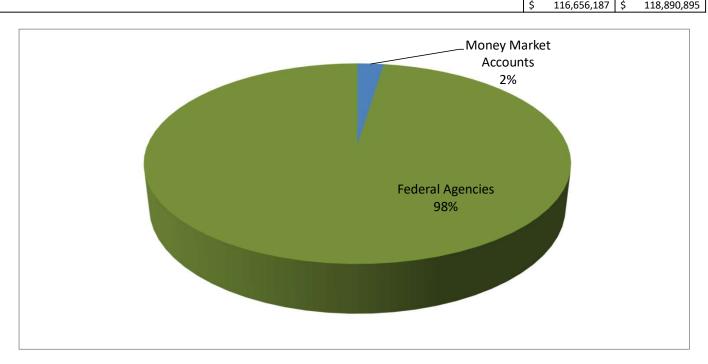

The City also has 96% of its investments longer term in federal agency securities this allocation. The total federal agency securities have an unrealized loss as of July 31, 2024 of \$2,214,135. An unrealized loss is the amount of funds the City would not receive if the City sold the securities on the reporting date. In other words, the market price on the report date was lower than the price the City purchased the securities at.

### **City Council**

Marilyn Boerke Bonnie Carter Tim Hein Leslie Lewallen John Nohr Jennifer Senescu John Svilarich

|                                    | INVESTMENTS HE       | LD BY CITY    |                        |          |                  |                  |
|------------------------------------|----------------------|---------------|------------------------|----------|------------------|------------------|
|                                    |                      |               |                        |          |                  |                  |
|                                    | Percent of           |               | Monthly                |          |                  |                  |
|                                    | Portfolio            |               | Current Yield Interest |          | Narket Value     | Recorded Value   |
| Money Market Funds                 | 2%                   | 6.68%         | \$                     | 12,410   | \$<br>2,230,058  | \$<br>2,230,058  |
| Certificates of Deposit            |                      |               |                        |          |                  |                  |
| Municipal Bonds                    |                      |               |                        |          |                  |                  |
| Federal Agency Issues              | 70%                  | 1.23%         | \$                     | 67,184   | \$<br>62,914,088 | \$<br>65,362,523 |
| Treasury Issues                    | 28%                  | 2.45%         | \$                     | 53,544   | \$<br>26,503,333 | \$<br>26,269,034 |
| Total Investments Held by the City |                      | 1.70%         | \$                     | 133,138  | \$<br>91,647,480 | \$<br>93,861,615 |
|                                    | HELD BY CITY'S INDIV | IDUAL FUNDS   |                        |          |                  |                  |
|                                    |                      |               |                        |          |                  |                  |
|                                    | Percent of           |               |                        | Monthly  |                  |                  |
|                                    | Portfolio            | Current Yield |                        | Interest | Narket Value     | Recorded Value   |
| Money Market Funds                 | 73%                  | 5.49%         | \$                     | 6,136    | \$<br>1,341,407  | \$<br>1,341,407  |
| Certificates of Deposit            |                      |               |                        |          |                  |                  |
| Municipal Bonds                    |                      |               |                        |          |                  |                  |
| Federal Agency Issues              | 27%                  | 3.90%         | \$                     | 1,625    | \$<br>479,427    | \$<br>500,000    |
| Treasury Issues                    |                      |               |                        |          |                  |                  |
| Total Investments Held by the City |                      | 5.06%         | \$                     | 7,761    | \$<br>1,820,834  | \$<br>1,841,407  |
|                                    | HELD BY CITY'S BC    | OND FUNDS     |                        |          |                  |                  |
|                                    |                      |               |                        |          |                  |                  |
|                                    | Percent of           |               |                        | Monthly  |                  |                  |
|                                    | Portfolio            | Current Yield |                        | Interest | <br>Narket Value | Recorded Value   |
| Money Market Funds                 | 100%                 | 14.42%        | \$                     | 107,653  | \$<br>8,960,835  | \$<br>8,960,835  |
| Certificates of Deposit            |                      |               |                        |          |                  |                  |
| Municipal Bonds                    |                      |               |                        |          |                  |                  |
| Federal Agency Issues              |                      |               |                        |          |                  |                  |
| Treasury Issues-matured            |                      |               |                        |          |                  |                  |
| Total Investments Held by the City |                      | 14.42%        | \$                     | 107,653  | \$<br>8,960,835  | \$<br>8,960,835  |