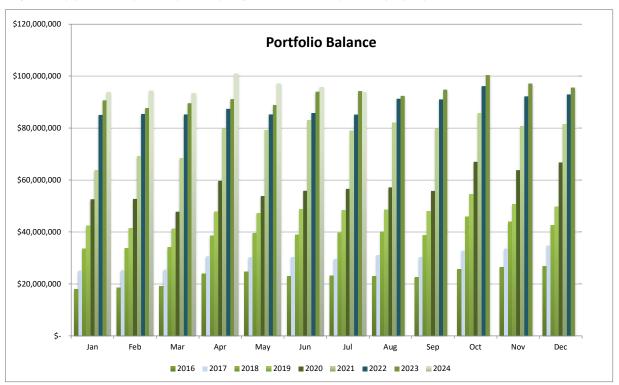

The following is a summary of the City's investments based on recorded value as of July 31, 2024 compared with the prior month:

|                                       | July 31, 2024 | June 30, 2024 |
|---------------------------------------|---------------|---------------|
| Investments held by the City          | \$93,861,615  | \$95,780,136  |
| Investment of Bond Reserve Funds      | \$1,841,407   | \$1,835,270   |
| Investments of 2018 GO Bond Proceeds  | \$1,395,461   | \$1,389,078   |
| Investments of 2018 Rev Bond Proceeds | \$6,340,266   | \$6,324,285   |
| Investments of 2020 GO Bond Proceeds  | \$1,225,109   | \$1,219,504   |
| Investments of 2023 GO Bond Proceeds  | \$14,227,038  | \$15,314,150  |