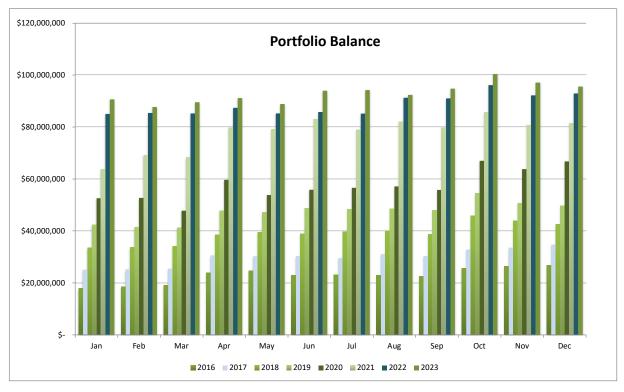

The following is a summary of the City's investments based on recorded value as of December 31, 2023 compared with the prior month:

|                                       | December 31, 2023 | November 30, 2023 |
|---------------------------------------|-------------------|-------------------|
| Investments held by the City          | \$95,562,577      | \$97,143,475      |
| Investment of Bond Reserve Funds      | \$1,799,830       | \$1,793,864       |
| Investments of 2018 GO Bond Proceeds  | \$1,352,209       | \$1,346,002       |
| Investments of 2018 Rev Bond Proceeds | \$6,180,984       | \$6,252,436       |
| Investments of 2020 GO Bond Proceeds  | \$1,187,136       | \$1,181,687       |
| Investments of 2023 GO Bond Proceeds  | \$10,569,309      | \$10,520,796      |