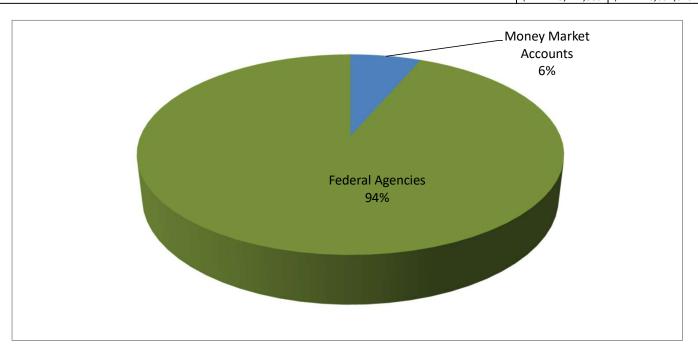

The City also has 94% of its investments longer term in federal agency securities this allocation. The total federal agency securities have an unrealized loss as of December 31, 2023 of \$3,512,060. An unrealized loss is the amount of funds the City would not receive if the City sold the securities on the reporting date. In other words, the market price on the report date was lower than the price the City purchased the securities at.