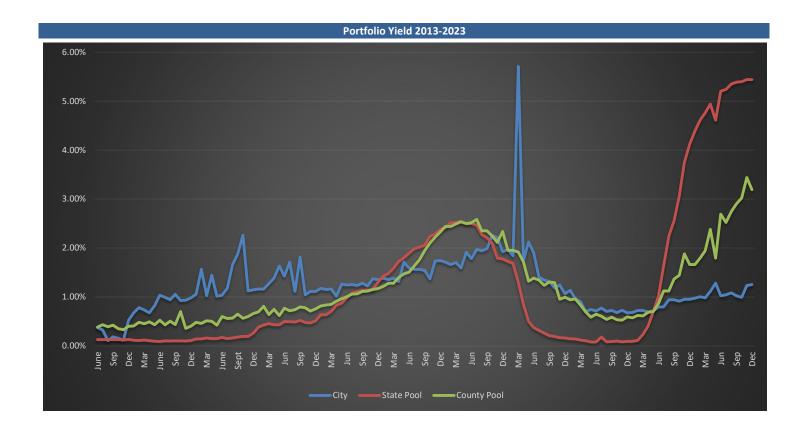

**Current Portfolio Summary**. Short-term excess cash is currently invested primarily in the Washington State LGIP and in the Clark County Investment Pool. Both investment pools are very high-quality investments in terms of safety and liquidity. The Clark County Investment Pool is longer in average duration than the Washington State Local Government Investment Pool and therefore the current yield is higher on the Clark County Investment Pool than the LGIP. The City will maintain balances in both pools and monitor rates.

| Benchmarks as of December 31, 2023 |       |
|------------------------------------|-------|
| 3 Month Treasury                   | 5.40% |
| Washington State LGIP              | 5.44% |
| 6 Month Treasury                   | 5.26% |
| Clark County Investment Pool       | 3.19% |
| 12 Month Treasury                  | 4.79% |
| 2 Year Treasury                    | 4.23% |
| 5 Year Treasury                    | 3.84% |