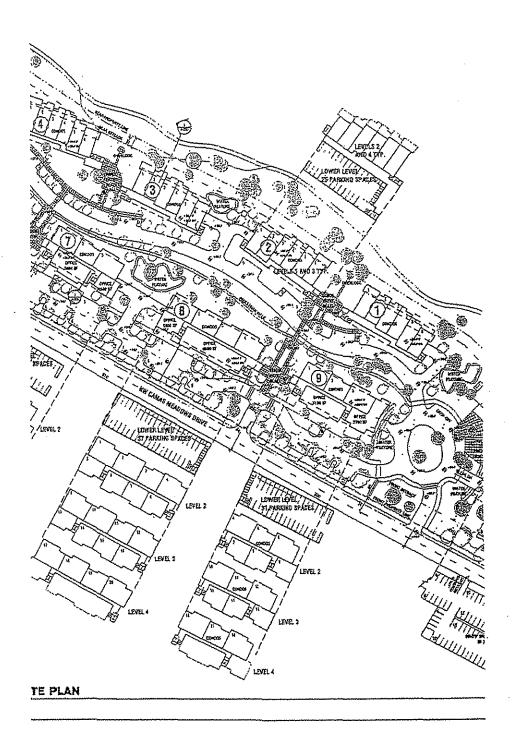

#### VIII. COMMUNITY DEVELOPMENT

- A. Public Hearing Vanport Manufacturing, Inc., Development Agreement
  - 1. Details: Located in the Camas Meadows Corporate Center and along the north side of Camas Meadows Drive, the Long Drive, LLC (Ambiance) Development Agreement was entered into in 2004 to include approval of a Master Planned Mixed Use Development consistent with the Light Industrial/Business Park (LI/BP) zone and North Dwyer Creek Employment Mixed Use overlay zone ("NDC EMXD"). The properties under this agreement are currently under two separate ownerships. The owners are interested in revising the Development Agreement and a Master Plan to: Provide for two amended agreements reflecting development of each ownership consistent with the overlay zoning and a master

plan; provide for modification of the Master Plan to include site plan approval to develop an approximately 42,000 square foot building (approximately 20,891 square feet of office, 18,851 square feet of manufacturing, and 2,000 square feet of associated warehousing), parking and other site improvements for a LI/BP uses. This revision to the Master Plan would replace 42 residential condominiums and approximately 8,000 square feet of office space; and to modify sections of the original agreement related to transportation fees and plat amendments.

#### A. Amendments to the Long Drive, LLC (Ambiance) Development Agreement

Details: Located in the Camas Meadows Corporate Center and along the north side of Camas Meadows Drive, the Long Drive, LLC (Ambiance) Development Agreement was entered into in 2004 to include approval of a Master Planned Mixed Use Development consistent with the Light Industrial/Business Park (LI/BP) zone and North Dwyer Creek Employment Mixed Use overlay zone ("NDC EMXD"). The properties under this agreement are currently under two separate ownerships. The owners are interested in revising the Development Agreement and a Master Plan to: Provide for two amended agreements reflecting development of each ownership consistent with the overlay zoning and a master plan; provide for modification of the Master Plan to include site plan approval to develop an approximately 42,000 square foot building (approximately 20,891 square feet of office, 18,851 square feet of manufacturing, and 2,000 square feet of associated warehousing), parking and other site improvements for a LI/BP uses. This revision to the Master Plan will replace 42 residential condominiums and approximately 8,000 square feet of office space; and to modify sections of the original agreement related to transportation fees and plat amendments.