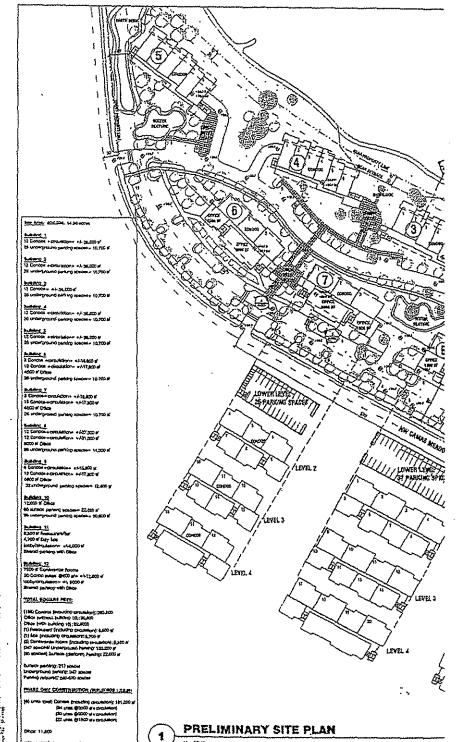

#### VIII. COMMUNITY DEVELOPMENT

- A. Public Hearing Vanport Manufacturing, Inc., Development Agreement
  - 1. Details: Located in the Camas Meadows Corporate Center and along the north side of Camas Meadows Drive, the Long Drive, LLC (Ambiance) Development Agreement was entered into in 2004 to include approval of a Master Planned Mixed Use Development consistent with the Light Industrial/Business Park (LI/BP) zone and North Dwyer Creek Employment Mixed Use overlay zone ("NDC EMXD"). The properties under this agreement are currently under two separate ownerships. The owners are interested in revising the Development Agreement and a Master Plan to: Provide for two amended agreements reflecting development of each ownership consistent with the overlay zoning and a master

plan; provide for modification of the Master Plan to include site plan approval to develop an approximately 42,000 square foot building (approximately 20,891 square feet of office, 18,851 square feet of manufacturing, and 2,000 square feet of associated warehousing), parking and other site improvements for a LI/BP uses. This revision to the Master Plan would replace 42 residential condominiums and approximately 8,000 square feet of office space; and to modify sections of the original agreement related to transportation fees and plat amendments.

#### A. Amendments to the Long Drive, LLC (Ambiance) Development Agreement

Details: Located in the Camas Meadows Corporate Center and along the north side of Camas Meadows Drive, the Long Drive, LLC (Ambiance) Development Agreement was entered into in 2004 to include approval of a Master Planned Mixed Use Development consistent with the Light Industrial/Business Park (LI/BP) zone and North Dwyer Creek Employment Mixed Use overlay zone ("NDC EMXD"). The properties under this agreement are currently under two separate ownerships. The owners are interested in revising the Development Agreement and a Master Plan to: Provide for two amended agreements reflecting development of each ownership consistent with the overlay zoning and a master plan; provide for modification of the Master Plan to include site plan approval to develop an approximately 42,000 square foot building (approximately 20,891 square feet of office, 18,851 square feet of manufacturing, and 2,000 square feet of associated warehousing), parking and other site improvements for a LI/BP uses. This revision to the Master Plan will replace 42 residential condominiums and approximately 8,000 square feet of office space; and to modify sections of the original agreement related to transportation fees and plat amendments.