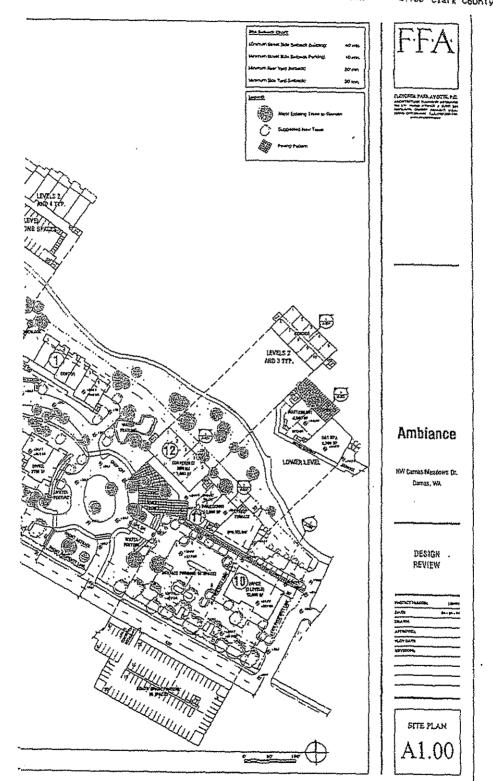

#### VIII. COMMUNITY DEVELOPMENT

- A. Public Hearing Vanport Manufacturing, Inc., Development Agreement
  - 1. Details: Located in the Camas Meadows Corporate Center and along the north side of Camas Meadows Drive, the Long Drive, LLC (Ambiance) Development Agreement was entered into in 2004 to include approval of a Master Planned Mixed Use Development consistent with the Light Industrial/Business Park (LI/BP) zone and North Dwyer Creek Employment Mixed Use overlay zone ("NDC EMXD"). The properties under this agreement are currently under two separate ownerships. The owners are interested in revising the Development Agreement and a Master Plan to: Provide for two amended agreements reflecting development of each ownership consistent with the overlay zoning and a master

plan; provide for modification of the Master Plan to include site plan approval to develop an approximately 42,000 square foot building (approximately 20,891 square feet of office, 18,851 square feet of manufacturing, and 2,000 square feet of associated warehousing), parking and other site improvements for a LI/BP uses. This revision to the Master Plan would replace 42 residential condominiums and approximately 8,000 square feet of office space; and to modify sections of the original agreement related to transportation fees and plat amendments.

#### A. Amendments to the Long Drive, LLC (Ambiance) Development Agreement

Details: Located in the Camas Meadows Corporate Center and along the north side of Camas Meadows Drive, the Long Drive, LLC (Ambiance) Development Agreement was entered into in 2004 to include approval of a Master Planned Mixed Use Development consistent with the Light Industrial/Business Park (LI/BP) zone and North Dwyer Creek Employment Mixed Use overlay zone ("NDC EMXD"). The properties under this agreement are currently under two separate ownerships. The owners are interested in revising the Development Agreement and a Master Plan to: Provide for two amended agreements reflecting development of each ownership consistent with the overlay zoning and a master plan; provide for modification of the Master Plan to include site plan approval to develop an approximately 42,000 square foot building (approximately 20,891 square feet of office, 18,851 square feet of manufacturing, and 2,000 square feet of associated warehousing), parking and other site improvements for a LI/BP uses. This revision to the Master Plan will replace 42 residential condominiums and approximately 8,000 square feet of office space; and to modify sections of the original agreement related to transportation fees and plat amendments.