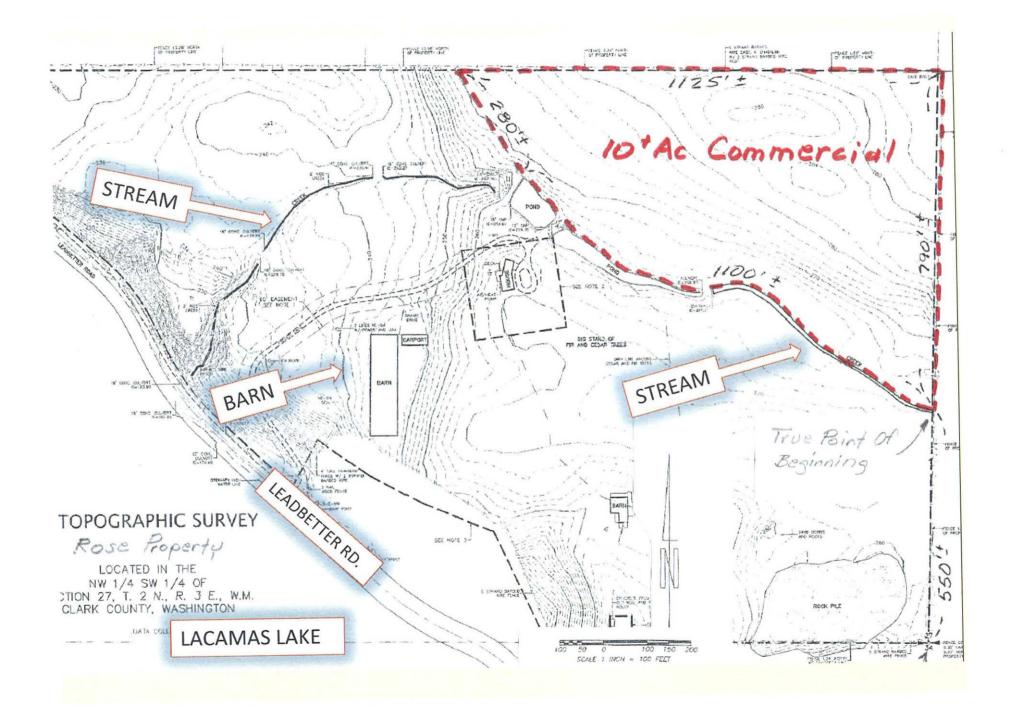

Attachment "C" Draft Comprehensive Plan Map 🥯

Attachment "D" Draft Zoning Map 📎

Attachment "E" Rose Property Analysis 🥯

Attachment E -Rose property presentation

H. Authorize \$750.00 of the Lodging Tax Advisory Funds be used to reimburse the Camas Washougal Chamber of Commerce toward the Chamber's expenses for the 2013 Camas Days Event. (submitted by Nina Regor and Linda Dietzman)

Attachment D -Zoning map 🧠

Attachment E -Rose property presentation Sol

| CITY OF CAMAS         PAY ESTIMATE: TWO           PROJECT NO. SS-579A         PAY PERIOD: Septem           DESCRIPTION: 2013 NW Leadbetter & GVP         WORK PERIOD: June |                                                                        |             | September 3,<br>D: June, 2013 | tember 3, 2013 PO BOX 7505<br>une, 2013 OLYMPIA, WA 98507-7505                                                |                               |                      |                   |                       |                    |                     |                  |
|----------------------------------------------------------------------------------------------------------------------------------------------------------------------------|------------------------------------------------------------------------|-------------|-------------------------------|---------------------------------------------------------------------------------------------------------------|-------------------------------|----------------------|-------------------|-----------------------|--------------------|---------------------|------------------|
|                                                                                                                                                                            |                                                                        |             |                               | Work Period - 2nd Maintenance Period)<br>Original Contract Total: \$11,207.79<br>(Does Not Include Sales Tax) |                               |                      | 360.352.4122      |                       |                    |                     |                  |
| ITEM<br>NO.                                                                                                                                                                | DESCRIPTION                                                            | UNIT        | ORIGINAL<br>QUANTITY          | UNIT                                                                                                          | CONTRACT<br>TOTAL             | QUANTITY<br>PREVIOUS | TOTAL<br>PREVIOUS | QUANTITY<br>THIS EST. | TOTAL<br>THIS EST. | QUANTITY<br>TO DATE | TOTAL<br>TO DATE |
| Schedu                                                                                                                                                                     | le A - NW Leadbetter Drive                                             |             |                               |                                                                                                               |                               |                      |                   |                       |                    | \                   |                  |
| 1                                                                                                                                                                          | Mobilization                                                           | LS          | 1.00                          | \$773.10                                                                                                      | \$773.10                      | 0.25                 | \$193.28          | 0.25                  | \$193.28           | 0.50                | \$386.55         |
| 2                                                                                                                                                                          | Maintenance Períod - April                                             | LS          | 1.00                          | \$2,102.65                                                                                                    | \$2,102.65                    | 1,00                 | \$2,102.55        | 0.00                  | \$0.00             | 1.00                | \$2.102.65       |
| 3                                                                                                                                                                          | Maintenance Period - June                                              | LS          | 1.00                          | \$1,105.28                                                                                                    | \$1,105.28                    | 0.00                 | \$0.00            | 1.00                  | \$1.105.28         | 1.00                | \$1,105.28       |
| 4                                                                                                                                                                          | Maintenance Period - August                                            | LS          | 1.00                          | \$900.04                                                                                                      | \$900.04                      | 0.00                 | \$0.00            | 0.00                  | \$0.00             | 0.00                | \$0.00           |
| 5                                                                                                                                                                          | Maintenance Period - October                                           | LS          | 1.00                          | \$1,099.03                                                                                                    | \$1,099.03                    | 0.00                 | \$0.00            | 0.00                  | \$0.00             | 0.00                | \$6.00           |
|                                                                                                                                                                            | Subtotal                                                               |             |                               |                                                                                                               | \$5,980.10                    |                      | \$2,295.93        |                       | \$1,298.56         |                     | \$3,594.48       |
| Schedu                                                                                                                                                                     | e B - Grass Valley Park (GVP)                                          |             | u .                           |                                                                                                               |                               |                      | 0                 |                       |                    | 1                   |                  |
| 1                                                                                                                                                                          | Mobilization                                                           | LS          | 1.00                          | \$773.10                                                                                                      | \$773.10                      | 0.25                 | \$193.28          | 0.25                  | \$193.28           | 0.50                | \$386.55         |
| 2                                                                                                                                                                          | Maintenance Period - April                                             | LS          | 1.00                          | \$1,547.51                                                                                                    | \$1,547.51                    | 1,00                 | \$1,547.51        | 0.00                  | \$0.00             | 1.00                | \$1,547.51       |
| 3                                                                                                                                                                          | Maintenance Period - June                                              | LS          | 1.00                          | \$1,348.52                                                                                                    | \$1,348.52                    | 0.00                 | \$0.00            | 1.00                  | \$1,348.52         | 1.00                | \$1,348.52       |
| 4                                                                                                                                                                          | Maintenance Period - August                                            | LS          | 1.00                          | \$616.47                                                                                                      | \$616.47                      | 0.00                 | \$0.00            | 0.00                  | \$0.00             | 0.00                | \$0.00           |
| 5                                                                                                                                                                          | Maintenance Period - October                                           | LS          | 1.00                          | \$942.09                                                                                                      | \$942.09                      | 0.00                 | \$0.00            | 0.00                  | \$0.00             | 0.00                | \$0.00           |
|                                                                                                                                                                            | Subtotal                                                               |             |                               |                                                                                                               | \$5,227.69                    |                      | \$1,740.79        |                       | \$1,541.80         |                     | \$3,282.58       |
|                                                                                                                                                                            | Change Orders                                                          |             |                               |                                                                                                               |                               | ·····                |                   |                       |                    | ]                   |                  |
| 1                                                                                                                                                                          |                                                                        |             | []                            | 1                                                                                                             |                               | 1                    | \$0.00            |                       | \$0.00             |                     | \$0.00           |
|                                                                                                                                                                            |                                                                        |             |                               | _                                                                                                             | ORIGINAL<br>CONTRACT<br>TOTAL |                      | TOTAL<br>PREVIOUS |                       | TOTAL<br>THIS EST. |                     | TOTAL<br>TO DATE |
|                                                                                                                                                                            | ORIGINAL                                                               | CONTRA      | CT TOTAL                      | -                                                                                                             | \$11,207.79                   |                      | \$4,036.71        |                       | \$2,840.35         |                     | \$6,877.06       |
|                                                                                                                                                                            | CHANGE                                                                 | ORDERS      | TO DATE                       |                                                                                                               |                               |                      | S0.00             |                       | \$0.00             |                     | \$0.00           |
|                                                                                                                                                                            | s                                                                      | UBTOTA      | ι,                            |                                                                                                               | \$11,207.79                   |                      | \$4,036.71        |                       | \$2,840.35         |                     | \$6.877.06       |
|                                                                                                                                                                            | SAL                                                                    | ES TAX (    | 8.4%)                         |                                                                                                               | \$941.45                      |                      | \$339.08          |                       | \$238.59           |                     | \$577.67         |
|                                                                                                                                                                            | ATOT                                                                   | L CONT      | RACT                          |                                                                                                               | \$12,149.24                   |                      | \$4,375.79        |                       | \$3,078.94         |                     | \$7,454,73       |
|                                                                                                                                                                            | WITHHOLDING 50                                                         | % IN LIE    | U OF RETAINA                  | GE                                                                                                            | (\$5,603.90)                  | •                    | (\$2,018.36)      |                       | (\$1,420.18)       |                     | (\$3,438.53)     |
|                                                                                                                                                                            | TOTAL LESS                                                             | S 50% W     | THHOLDING                     |                                                                                                               | \$6,545.35                    |                      | \$2,357.44        |                       | \$1,658.76         |                     | \$4,016.20       |
|                                                                                                                                                                            | Account Number: 419-00-553-500-48<br>Andrea Ashton<br>Project Engineer | S/J<br>Dale | \$1,658.76<br>e i3            | A                                                                                                             | <u> </u>                      | 8/22/j<br>Date       | 3.                | Project Manager       | most               | alger B             | 26/2013          |