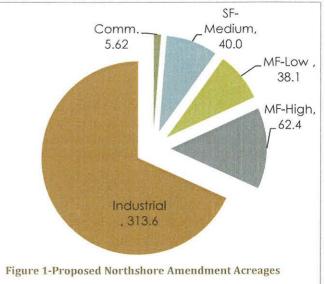

- B. Public Hearing to Consider the 2013 Comprehensive Plan Amendments
  - 1. Details: The City received one application from Daley, MacDonald & Mackay (File No. CPA13-01), and has carried forward two proposals from the 2012 annual review, which are named North Dwyer Creek (File No. CPA12-02) and North Shore (File No. CPA12-01). The City also proposes to adopt a Comprehensive Stormwater Drainage Plan. The Planning Commission forwarded a recommendation of approval for the consolidated amendments on August 20, 2013. The map amendments, along with corrections to minor mapping errors, are displayed on a draft "Camas Comprehensive Plan" map and a draft "Camas Zoning" map, which are available for review on the City's website.

# B. 2013 Comprehensive Plan Amendments (Attachments added on August 19, 2013)

Details: The City received one application from Daley, MacDonald & Mackay (file #CPA13-01), and has carried forward two proposals from the 2012 annual review, which are named North Dwyer Creek (file #CPA12-01) and North Shore (file #CPA12-01). The City also proposes to adopt a Comprehensive Stormwater Drainage Plan. All of the proposed amendments were recommended for approval at individual public hearings before the Planning Commission. A decision on the consolidated amendments is pending. The map amendments, along with corrections to minor mapping error, are displayed on a draft "Camas Comprehensive Plan" map and a draft "Camas Zoning" map, which are available for review.

2013 Comprehensive Plan Amendments Staff Report (CPA13-02)

Attachment "A" Staff Report on North Shore Comprehensive Plan Amendment (CPA12-01)

Attachment "B" Staff Report on Comprehensive Storm Drainage Plan Solution