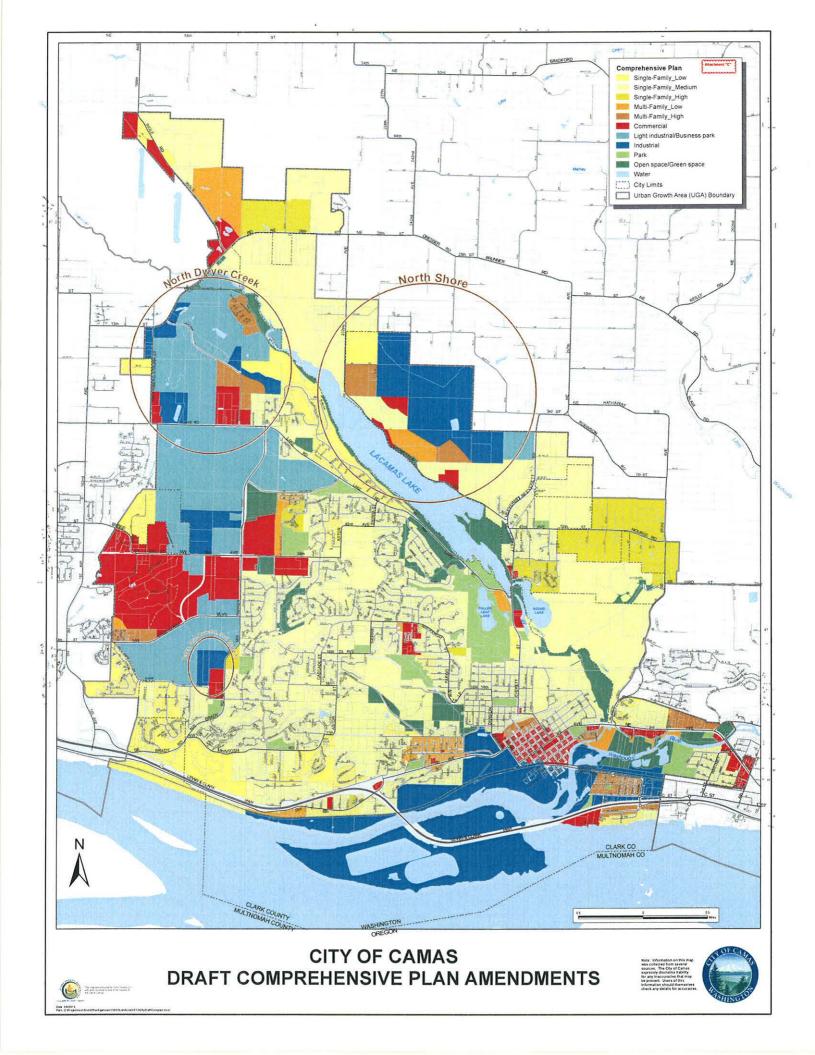

- B. Public Hearing to Consider the 2013 Comprehensive Plan Amendments
  - 1. Details: The City received one application from Daley, MacDonald & Mackay (File No. CPA13-01), and has carried forward two proposals from the 2012 annual review, which are named North Dwyer Creek (File No. CPA12-02) and North Shore (File No. CPA12-01). The City also proposes to adopt a Comprehensive Stormwater Drainage Plan. The Planning Commission forwarded a recommendation of approval for the consolidated amendments on August 20, 2013. The map amendments, along with corrections to minor mapping errors, are displayed on a draft "Camas Comprehensive Plan" map and a draft "Camas Zoning" map, which are available for review on the City's website.

# B. 2013 Comprehensive Plan Amendments (Attachments added on August 19, 2013)

Details: The City received one application from Daley, MacDonald & Mackay (file #CPA13-01), and has carried forward two proposals from the 2012 annual review, which are named North Dwyer Creek (file #CPA12-01) and North Shore (file #CPA12-01). The City also proposes to adopt a Comprehensive Stormwater Drainage Plan. All of the proposed amendments were recommended for approval at individual public hearings before the Planning Commission. A decision on the consolidated amendments is pending. The map amendments, along with corrections to minor mapping error, are displayed on a draft "Camas Comprehensive Plan" map and a draft "Camas Zoning" map, which are available for review.

Attachment "C" Draft Comprehensive Plan Map 🥯

Attachment "D" Draft Zoning Map 📎

Attachment "E" Rose Property Analysis 🥯