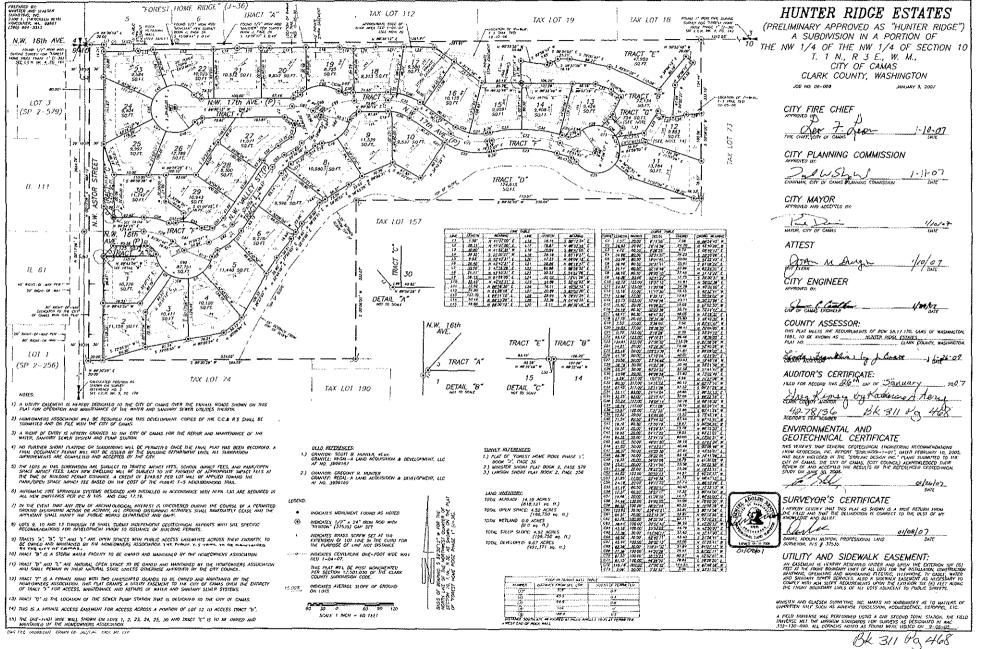

## C. Tree Removal Request at Hunter Ridge Estates

Details: The Hunter Ridge Estates Homeowner's Association requested removal of two hazardous trees within Tract "D". The request requires City Council approval per Plat Note #11. This item will be placed on the September 3, 2013, Consent Agenda.

Department/Presenter: Sarah Fox, Senior Planner

Hunter Ridge Estates Misc 13-01 Staff Report 🥯

MISC13-01 Hunter Ridge Estates Sol

Hunter Ridge Estates plat 🤝

## Staff Report Hunter Ridge Estates (file # MISC13-01) August 27, 2013

| То:    | Mayor Scott Higgins<br>City Council |           |                                                                     |
|--------|-------------------------------------|-----------|---------------------------------------------------------------------|
| From:  | Sarah Fox, Senior Planner           |           |                                                                     |
| Owner: | Hunter Ridge Estates HOA            | Arborist: | John Buttrell<br>Certified Arborist PN-0138a<br>Arborscape LTD Inc. |

# Location: The subject trees are located at Hunter Ridge Estates, Tract "D", behind Lot #10 at 2148 NW 17<sup>th</sup> Avenue, Camas.

**Hunter Ridge Estates (**Recorded as Bk311 Pg468**):** Plat Note #11 states, "*Tract "D" and "E" are natural open space to be owned and maintained by the homeowners association and shall remain in their natural state unless otherwise approved by the city council."* 