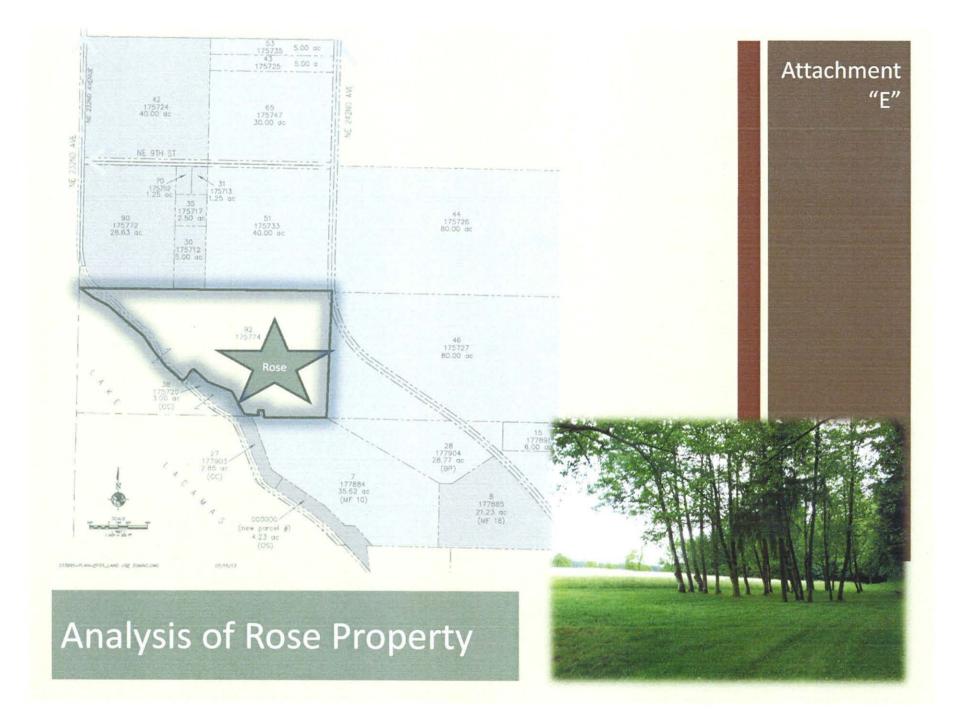

Attachment "C" Draft Comprehensive Plan Map 🥯

Attachment "D" Draft Zoning Map 📎

Attachment "E" Rose Property Analysis 🥯

Attachment E -Rose property presentation

H. Authorize \$750.00 of the Lodging Tax Advisory Funds be used to reimburse the Camas Washougal Chamber of Commerce toward the Chamber's expenses for the 2013 Camas Days Event. (submitted by Nina Regor and Linda Dietzman)

Attachment D -Zoning map 🧠

Attachment E -Rose property presentation Sol

| CITY OF CAMAS         PAY ESTIMATE: TWO           PROJECT NO. SS-579A         PAY PERIOD: Septem           DESCRIPTION: 2013 NW Leadbetter & GVP         WORK PERIOD: June |                                                                        |             | September 3,<br>D: June, 2013 | tember 3, 2013 PO BOX 7505<br>une, 2013 OLYMPIA, WA 98507-7505                                                |                               |                      |                   |                       |                    |                     |                  |
|----------------------------------------------------------------------------------------------------------------------------------------------------------------------------|------------------------------------------------------------------------|-------------|-------------------------------|---------------------------------------------------------------------------------------------------------------|-------------------------------|----------------------|-------------------|-----------------------|--------------------|---------------------|------------------|
|                                                                                                                                                                            |                                                                        |             |                               | Work Period - 2nd Maintenance Period)<br>Original Contract Total: \$11,207.79<br>(Does Not Include Sales Tax) |                               |                      | 360.352.4122      |                       |                    |                     |                  |
| ITEM<br>NO.                                                                                                                                                                | DESCRIPTION                                                            | UNIT        | ORIGINAL<br>QUANTITY          | UNIT                                                                                                          | CONTRACT<br>TOTAL             | QUANTITY<br>PREVIOUS | TOTAL<br>PREVIOUS | QUANTITY<br>THIS EST. | TOTAL<br>THIS EST. | QUANTITY<br>TO DATE | TOTAL<br>TO DATE |
| Schedu                                                                                                                                                                     | le A - NW Leadbetter Drive                                             |             |                               |                                                                                                               |                               |                      |                   |                       |                    | \                   |                  |
| 1                                                                                                                                                                          | Mobilization                                                           | LS          | 1.00                          | \$773.10                                                                                                      | \$773.10                      | 0.25                 | \$193.28          | 0.25                  | \$193.28           | 0.50                | \$386.55         |
| 2                                                                                                                                                                          | Maintenance Períod - April                                             | LS          | 1.00                          | \$2,102.65                                                                                                    | \$2,102.65                    | 1,00                 | \$2,102.55        | 0.00                  | \$0.00             | 1.00                | \$2.102.65       |
| 3                                                                                                                                                                          | Maintenance Period - June                                              | LS          | 1.00                          | \$1,105.28                                                                                                    | \$1,105.28                    | 0.00                 | \$0.00            | 1.00                  | \$1.105.28         | 1.00                | \$1,105.28       |
| 4                                                                                                                                                                          | Maintenance Period - August                                            | LS          | 1.00                          | \$900.04                                                                                                      | \$900.04                      | 0.00                 | \$0.00            | 0.00                  | \$0.00             | 0.00                | \$0.00           |
| 5                                                                                                                                                                          | Maintenance Period - October                                           | LS          | 1.00                          | \$1,099.03                                                                                                    | \$1,099.03                    | 0.00                 | \$0.00            | 0.00                  | \$0.00             | 0.00                | \$6.00           |
|                                                                                                                                                                            | Subtotal                                                               |             |                               |                                                                                                               | \$5,980.10                    |                      | \$2,295.93        |                       | \$1,298.56         |                     | \$3,594.48       |
| Schedu                                                                                                                                                                     | e B - Grass Valley Park (GVP)                                          |             | u .                           |                                                                                                               |                               |                      | 0                 |                       |                    | 1                   |                  |
| 1                                                                                                                                                                          | Mobilization                                                           | LS          | 1.00                          | \$773.10                                                                                                      | \$773.10                      | 0.25                 | \$193.28          | 0.25                  | \$193.28           | 0.50                | \$386.55         |
| 2                                                                                                                                                                          | Maintenance Period - April                                             | LS          | 1.00                          | \$1,547.51                                                                                                    | \$1,547.51                    | 1,00                 | \$1,547.51        | 0.00                  | \$0.00             | 1.00                | \$1,547.51       |
| 3                                                                                                                                                                          | Maintenance Period - June                                              | LS          | 1.00                          | \$1,348.52                                                                                                    | \$1,348.52                    | 0.00                 | \$0.00            | 1.00                  | \$1,348.52         | 1.00                | \$1,348.52       |
| 4                                                                                                                                                                          | Maintenance Period - August                                            | LS          | 1.00                          | \$616.47                                                                                                      | \$616.47                      | 0.00                 | \$0.00            | 0.00                  | \$0.00             | 0.00                | \$0.00           |
| 5                                                                                                                                                                          | Maintenance Period - October                                           | LS          | 1.00                          | \$942.09                                                                                                      | \$942.09                      | 0.00                 | \$0.00            | 0.00                  | \$0.00             | 0.00                | \$0.00           |
|                                                                                                                                                                            | Subtotal                                                               |             |                               |                                                                                                               | \$5,227.69                    |                      | \$1,740.79        |                       | \$1,541.80         |                     | \$3,282.58       |
|                                                                                                                                                                            | Change Orders                                                          |             |                               |                                                                                                               |                               | ·····                |                   |                       |                    | ]                   |                  |
| 1                                                                                                                                                                          |                                                                        |             | []                            | 1                                                                                                             |                               | 1                    | \$0.00            |                       | \$0.00             |                     | \$0.00           |
|                                                                                                                                                                            |                                                                        |             |                               | _                                                                                                             | ORIGINAL<br>CONTRACT<br>TOTAL |                      | TOTAL<br>PREVIOUS |                       | TOTAL<br>THIS EST. |                     | TOTAL<br>TO DATE |
|                                                                                                                                                                            | ORIGINAL                                                               | CONTRA      | CT TOTAL                      | -                                                                                                             | \$11,207.79                   |                      | \$4,036.71        |                       | \$2,840.35         |                     | \$6,877.06       |
|                                                                                                                                                                            | CHANGE                                                                 | ORDERS      | TO DATE                       |                                                                                                               |                               |                      | S0.00             |                       | \$0.00             |                     | \$0.00           |
|                                                                                                                                                                            | s                                                                      | UBTOTA      | ι,                            |                                                                                                               | \$11,207.79                   |                      | \$4,036.71        |                       | \$2,840.35         |                     | \$6.877.06       |
|                                                                                                                                                                            | SAL                                                                    | ES TAX (    | 8.4%)                         |                                                                                                               | \$941.45                      |                      | \$339.08          |                       | \$238.59           |                     | \$577.67         |
|                                                                                                                                                                            | ATOT                                                                   | L CONT      | RACT                          |                                                                                                               | \$12,149.24                   |                      | \$4,375.79        |                       | \$3,078.94         |                     | \$7,454,73       |
|                                                                                                                                                                            | WITHHOLDING 50                                                         | % IN LIE    | U OF RETAINA                  | GE                                                                                                            | (\$5,603.90)                  | •                    | (\$2,018.36)      |                       | (\$1,420.18)       |                     | (\$3,438.53)     |
|                                                                                                                                                                            | TOTAL LESS                                                             | S 50% W     | THHOLDING                     |                                                                                                               | \$6,545.35                    |                      | \$2,357.44        |                       | \$1,658.76         |                     | \$4,016.20       |
|                                                                                                                                                                            | Account Number: 419-00-553-500-48<br>Andrea Ashton<br>Project Engineer | S/J<br>Dale | \$1,658.76<br>e i3            | A                                                                                                             | <u> </u>                      | 8/22/j<br>Date       | 3.                | Project Manager       | most               | alger B             | 26/2013          |