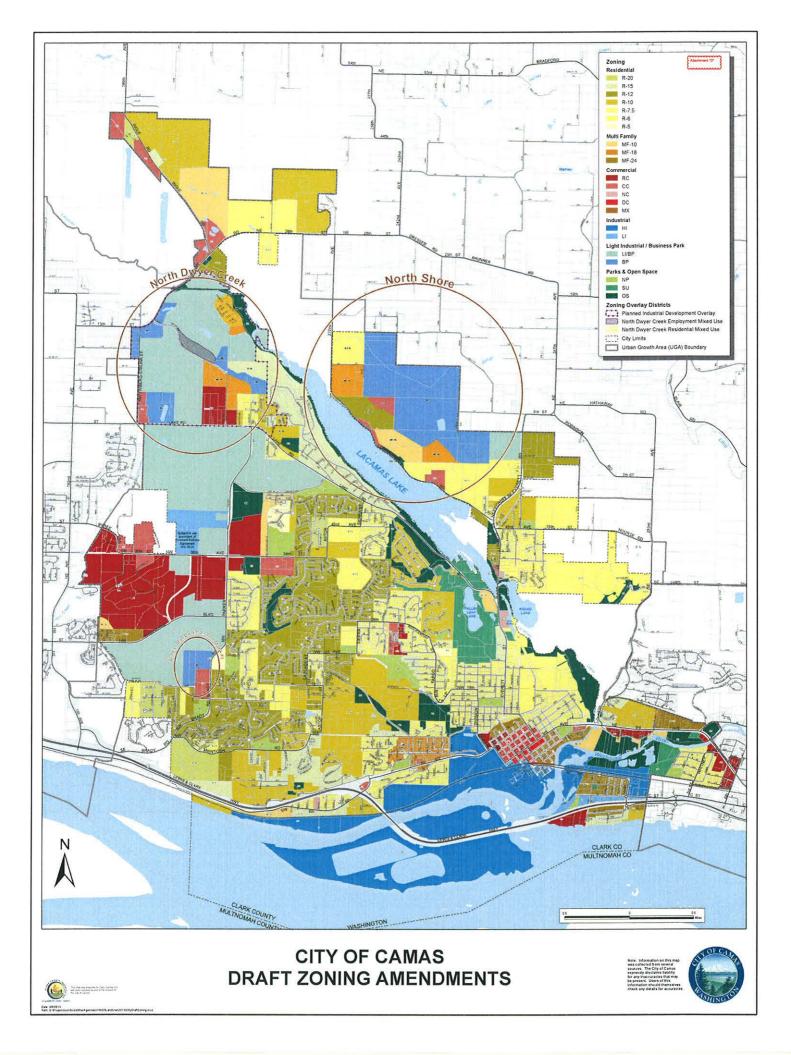

- B. Public Hearing to Consider the 2013 Comprehensive Plan Amendments
  - 1. Details: The City received one application from Daley, MacDonald & Mackay (File No. CPA13-01), and has carried forward two proposals from the 2012 annual review, which are named North Dwyer Creek (File No. CPA12-02) and North Shore (File No. CPA12-01). The City also proposes to adopt a Comprehensive Stormwater Drainage Plan. The Planning Commission forwarded a recommendation of approval for the consolidated amendments on August 20, 2013. The map amendments, along with corrections to minor mapping errors, are displayed on a draft "Camas Comprehensive Plan" map and a draft "Camas Zoning" map, which are available for review on the City's website.

# B. 2013 Comprehensive Plan Amendments (Attachments added on August 19, 2013)

Details: The City received one application from Daley, MacDonald & Mackay (file #CPA13-01), and has carried forward two proposals from the 2012 annual review, which are named North Dwyer Creek (file #CPA12-01) and North Shore (file #CPA12-01). The City also proposes to adopt a Comprehensive Stormwater Drainage Plan. All of the proposed amendments were recommended for approval at individual public hearings before the Planning Commission. A decision on the consolidated amendments is pending. The map amendments, along with corrections to minor mapping error, are displayed on a draft "Camas Comprehensive Plan" map and a draft "Camas Zoning" map, which are available for review.

Attachment "C" Draft Comprehensive Plan Map 🥯

Attachment "D" Draft Zoning Map 📎

Attachment "E" Rose Property Analysis 🥯