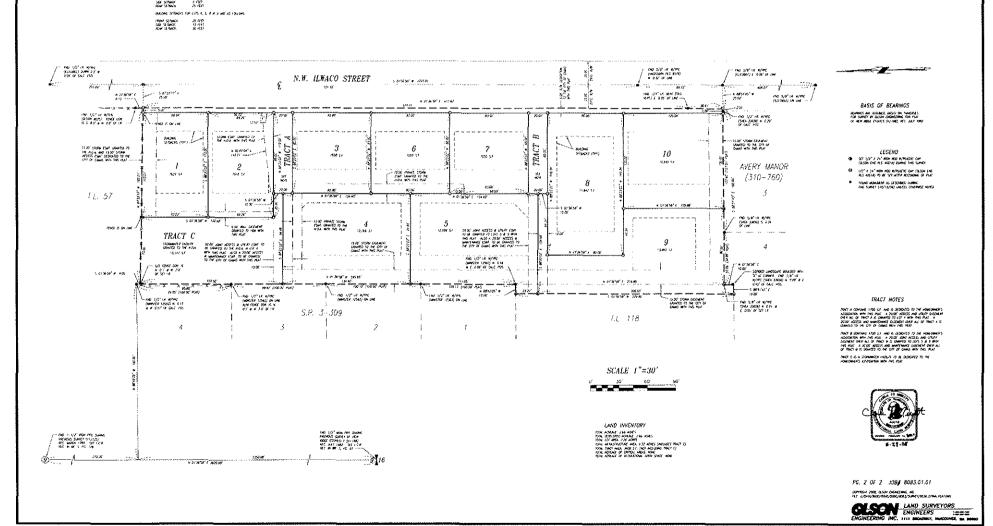

#### VIII. COMMUNITY DEVELOPMENT

- A. Public Hearing Cooper's Glen Subdivision Plat Alteration
  - 1. Details: Cooper's Glen Subdivision is located on the west side of NW Ilwaco Street, south of NW McIntosh Road. The proposed alteration would be to reconfigure the subdivision approved in June of 2008 from ten lots to nine lots. None of the ten lots have been built on, nor does the project site have its public improvements installed (i.e. utilities and frontage improvements). The applicant does have engineering approval for its recorded layout and can move forward with development today. However, the applicant would like to reconfigure the lots, making them more harmonious with the surrounding developments, and having more workable building footprints.

Department/Presenter: Robert Maul, Planning Manager Recommended Action: Approve the Plat Alteration for Cooper's Glen Subdivision as conditioned in the Staff Report.