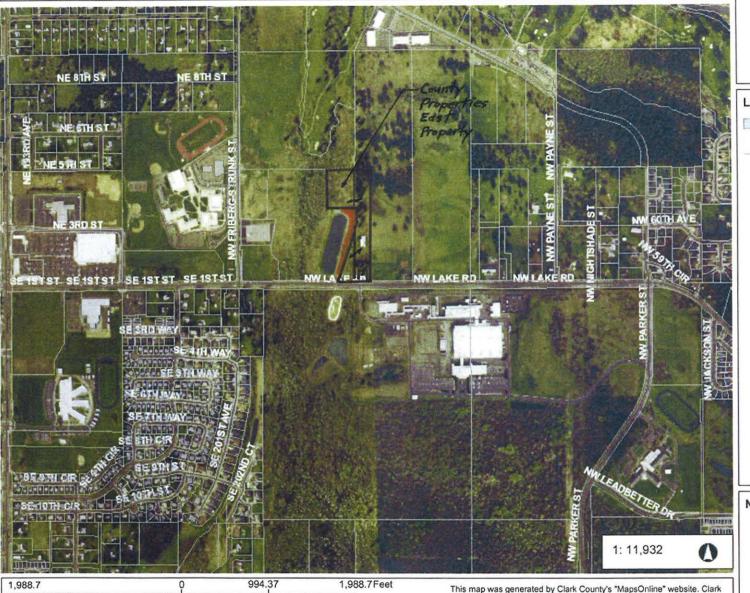

- E. Approve Bid Award for Project P-897 2014 Crown Park Tennis Court Fence to Able Fence Company in the amount of \$15,951. This item was discussed at the last workshop. (submitted by Eric Levison)
- F. Approve Bid Award for Project P-901 Heritage Trailhead Fence to Town and Country Fence Company in the amount of \$7,501.28. This item was discussed at the last workshop. (submitted by Eric Levison)
- G. Approve Pay Estimate No. 2 (final) for Project S-590 NW Lake Road Half Street Improvements to Michael Green Construction, Inc., in the amount of \$55,141.34. This is the final pay estimate and is for work completed through July 24, 2014. This project is budgeted and fully funded. (submitted by James Carothers)
- H. Authorize the Mayor to sign the Addendum to the Real Estate Purchase and Sale Agreement with Earnest Money Provision for the City sale of a portion of the Lake Road pond property. This addendum extends the expiration date of the purchase and sale agreement signed by the City of Camas, the seller, and Clark County Properties East, the prospective buyer, executed on May 5, 2014. The original expiration date is August 4, 2014. The expiration date in the addendum is February 4, 2015. (submitted by James Carothers)