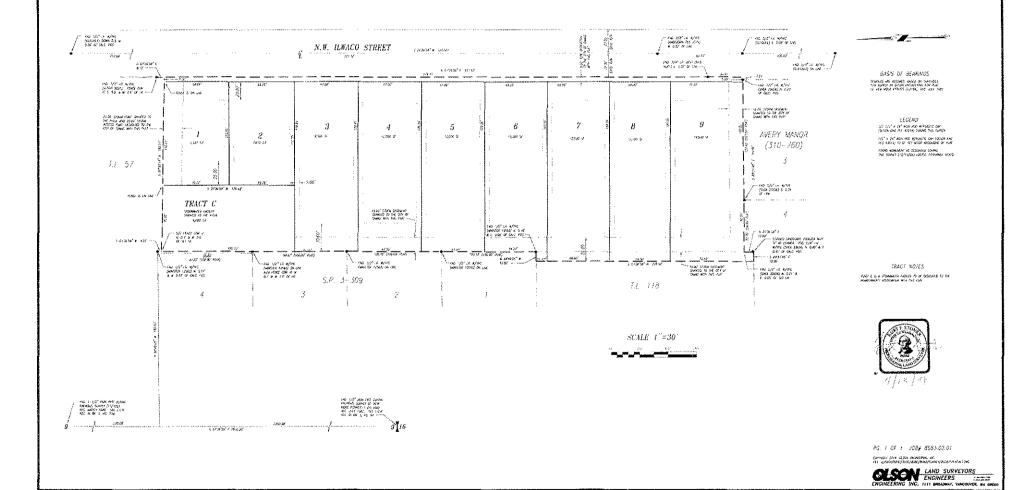

#### VIII. COMMUNITY DEVELOPMENT

- A. Public Hearing Cooper's Glen Subdivision Plat Alteration
  - 1. Details: Cooper's Glen Subdivision is located on the west side of NW Ilwaco Street, south of NW McIntosh Road. The proposed alteration would be to reconfigure the subdivision approved in June of 2008 from ten lots to nine lots. None of the ten lots have been built on, nor does the project site have its public improvements installed (i.e. utilities and frontage improvements). The applicant does have engineering approval for its recorded layout and can move forward with development today. However, the applicant would like to reconfigure the lots, making them more harmonious with the surrounding developments, and having more workable building footprints.

Department/Presenter: Robert Maul, Planning Manager Recommended Action: Approve the Plat Alteration for Cooper's Glen Subdivision as conditioned in the Staff Report.