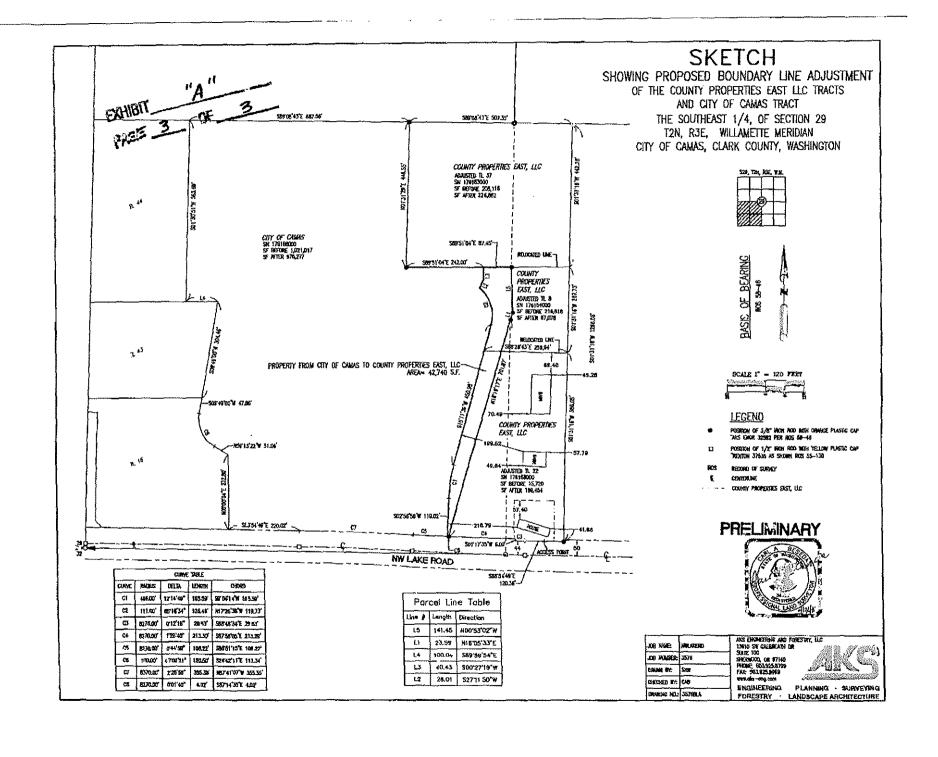

- E. Approve Bid Award for Project P-897 2014 Crown Park Tennis Court Fence to Able Fence Company in the amount of \$15,951. This item was discussed at the last workshop. (submitted by Eric Levison)
- F. Approve Bid Award for Project P-901 Heritage Trailhead Fence to Town and Country Fence Company in the amount of \$7,501.28. This item was discussed at the last workshop. (submitted by Eric Levison)
- G. Approve Pay Estimate No. 2 (final) for Project S-590 NW Lake Road Half Street Improvements to Michael Green Construction, Inc., in the amount of \$55,141.34. This is the final pay estimate and is for work completed through July 24, 2014. This project is budgeted and fully funded. (submitted by James Carothers)
- H. Authorize the Mayor to sign the Addendum to the Real Estate Purchase and Sale Agreement with Earnest Money Provision for the City sale of a portion of the Lake Road pond property. This addendum extends the expiration date of the purchase and sale agreement signed by the City of Camas, the seller, and Clark County Properties East, the prospective buyer, executed on May 5, 2014. The original expiration date is August 4, 2014. The expiration date in the addendum is February 4, 2015. (submitted by James Carothers)