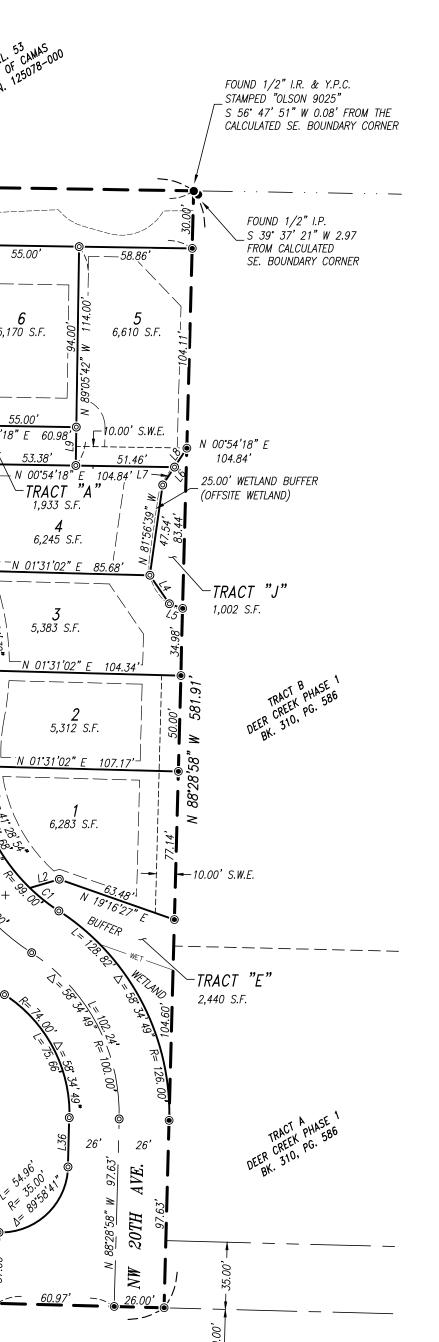

Resolution No.16-007 Approving Belz Place Development Agreement

Belz Place Development Agreement

F. Kate's Cove Plat Approval

Details: Kate's Cove is a 29 lot subdivision that is located off of Brady Road. It was formally known as the Brady Road Subdivision, which was preliminarily approved on September 26, 2006.

Presenter: Robert Maul, Planning Manager

Recommended Action: Staff recommends Council move to approve the final plat as presented.

Staff Report

Kate's Cove Final Plat page 1 Kate's Cove Final Plat page 2

F. Kate's Cove Subdivision Final Plat

Details: The applicant, Kate's Close, LLC, submitted for final plat approval from the City. The project was approved with conditions on September 26, 2006, and was known at the time as Brady Road Subdivision.

Presenter: Robert Maul, Planning Manager

Kate's Cove Plat Map Page 1 Kate's Cove Plat Map Page 2 Final Order

This item will be placed on the May 2, 2016 Regular Meeting Agenda for Council's consideration.