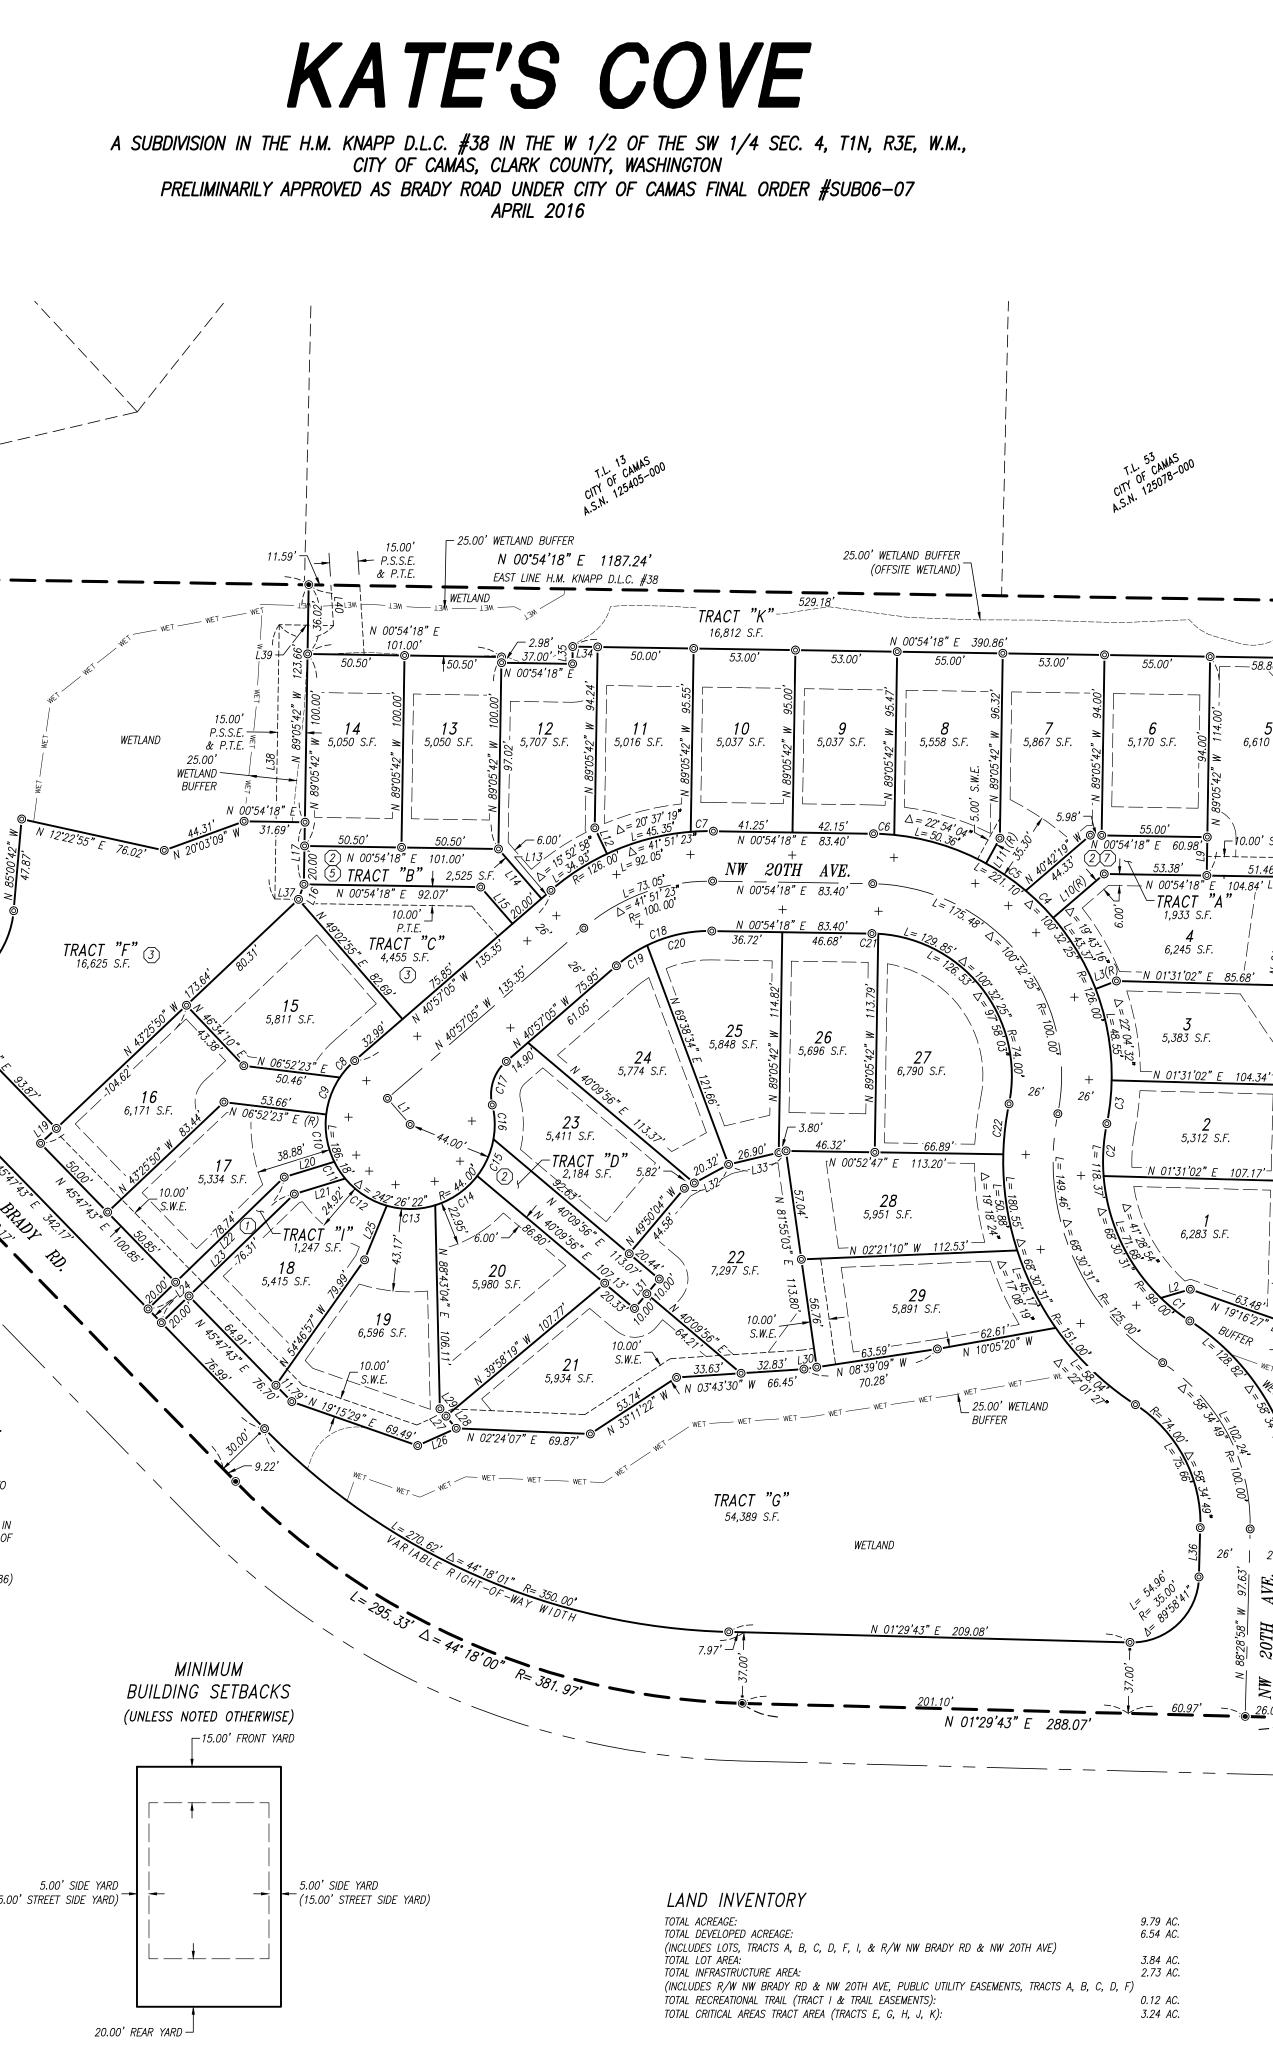

Resolution No.16-007 Approving Belz Place Development Agreement

Belz Place Development Agreement

F. Kate's Cove Plat Approval

Details: Kate's Cove is a 29 lot subdivision that is located off of Brady Road. It was formally known as the Brady Road Subdivision, which was preliminarily approved on September 26, 2006.

Presenter: Robert Maul, Planning Manager

Recommended Action: Staff recommends Council move to approve the final plat as presented.

Staff Report

Kate's Cove Final Plat page 1 Kate's Cove Final Plat page 2

F. Kate's Cove Subdivision Final Plat

Details: The applicant, Kate's Close, LLC, submitted for final plat approval from the City. The project was approved with conditions on September 26, 2006, and was known at the time as Brady Road Subdivision.

Presenter: Robert Maul, Planning Manager

Kate's Cove Plat Map Page 1 Kate's Cove Plat Map Page 2 Final Order

This item will be placed on the May 2, 2016 Regular Meeting Agenda for Council's consideration.