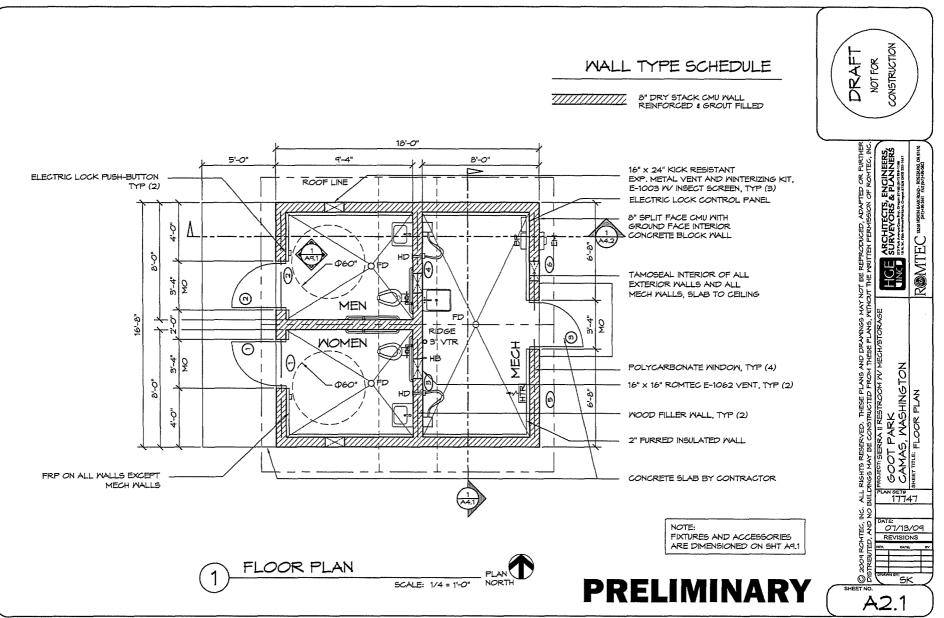

- B. Approve claim checks as approved by the Finance Committee.
- C. Authorize the write off of two unpaid utility accounts in the amount of \$226.09. This amount represents outstanding water, sewer, garbage, recycling and storm water charges that were left unpaid by previous property owners. (Submitted by Pam O'Brien)
- D. Award the Septage Receiving Station project to the low bidder Stellar J Corporation in the amount of \$129,700.60. The Septage Receiving Station Project costs were an approved expense from a budget decision package allocated at \$675,000 in the 2015-2016 Budget for this project and other system improvements at the Wastewater Treatment Plant. (Submitted by Sam Adams)

Bid Tab Septage Receiving Station Improvements

E. Award the 2016 STEP/STEF Tank Pumping project to Haag & Shaw, Inc. in the amount of \$110,454.18. STEP/STEF pumping and maintenance costs were an approved expense from a budget decision package allocated annually in the 2015-2016 Budget and those funds are available to complete this work. (Submitted by Sam Adams)