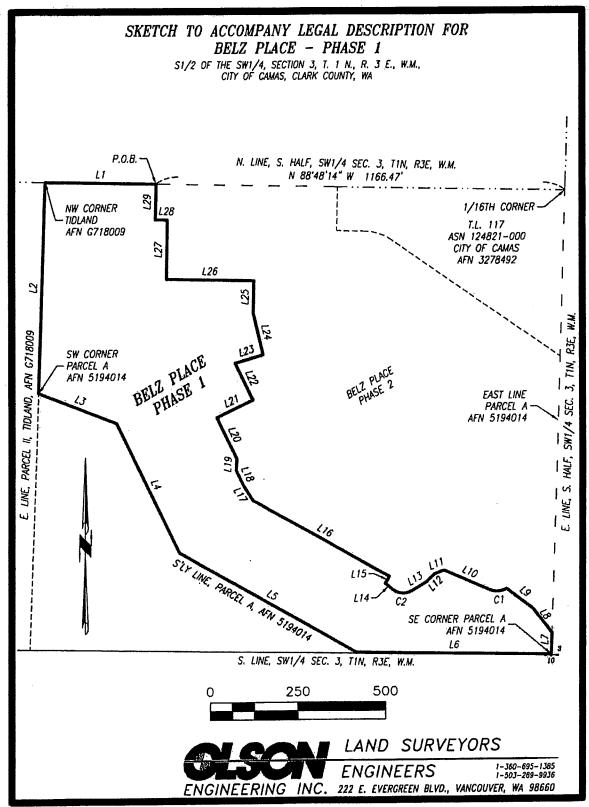

Details: A resolution approving a development agreement between the City of Camas and Pahlisch Homes at Belz Place, LLC. A public hearing was held on April 18, 2016, to review the development agreement. The resolution reflects the direction of Council. Presenter: Phil Bourquin, Community Development Director Recommended Action: Staff recommends Council move to adopt Resolution No. 16-007.

Resolution No.16-007 Approving Belz Place Development Agreement

Belz Place Development Agreement

F. Kate's Cove Plat Approval

Details: Kate's Cove is a 29 lot subdivision that is located off of Brady Road. It was formally known as the Brady Road Subdivision, which was preliminarily approved on September 26, 2006.