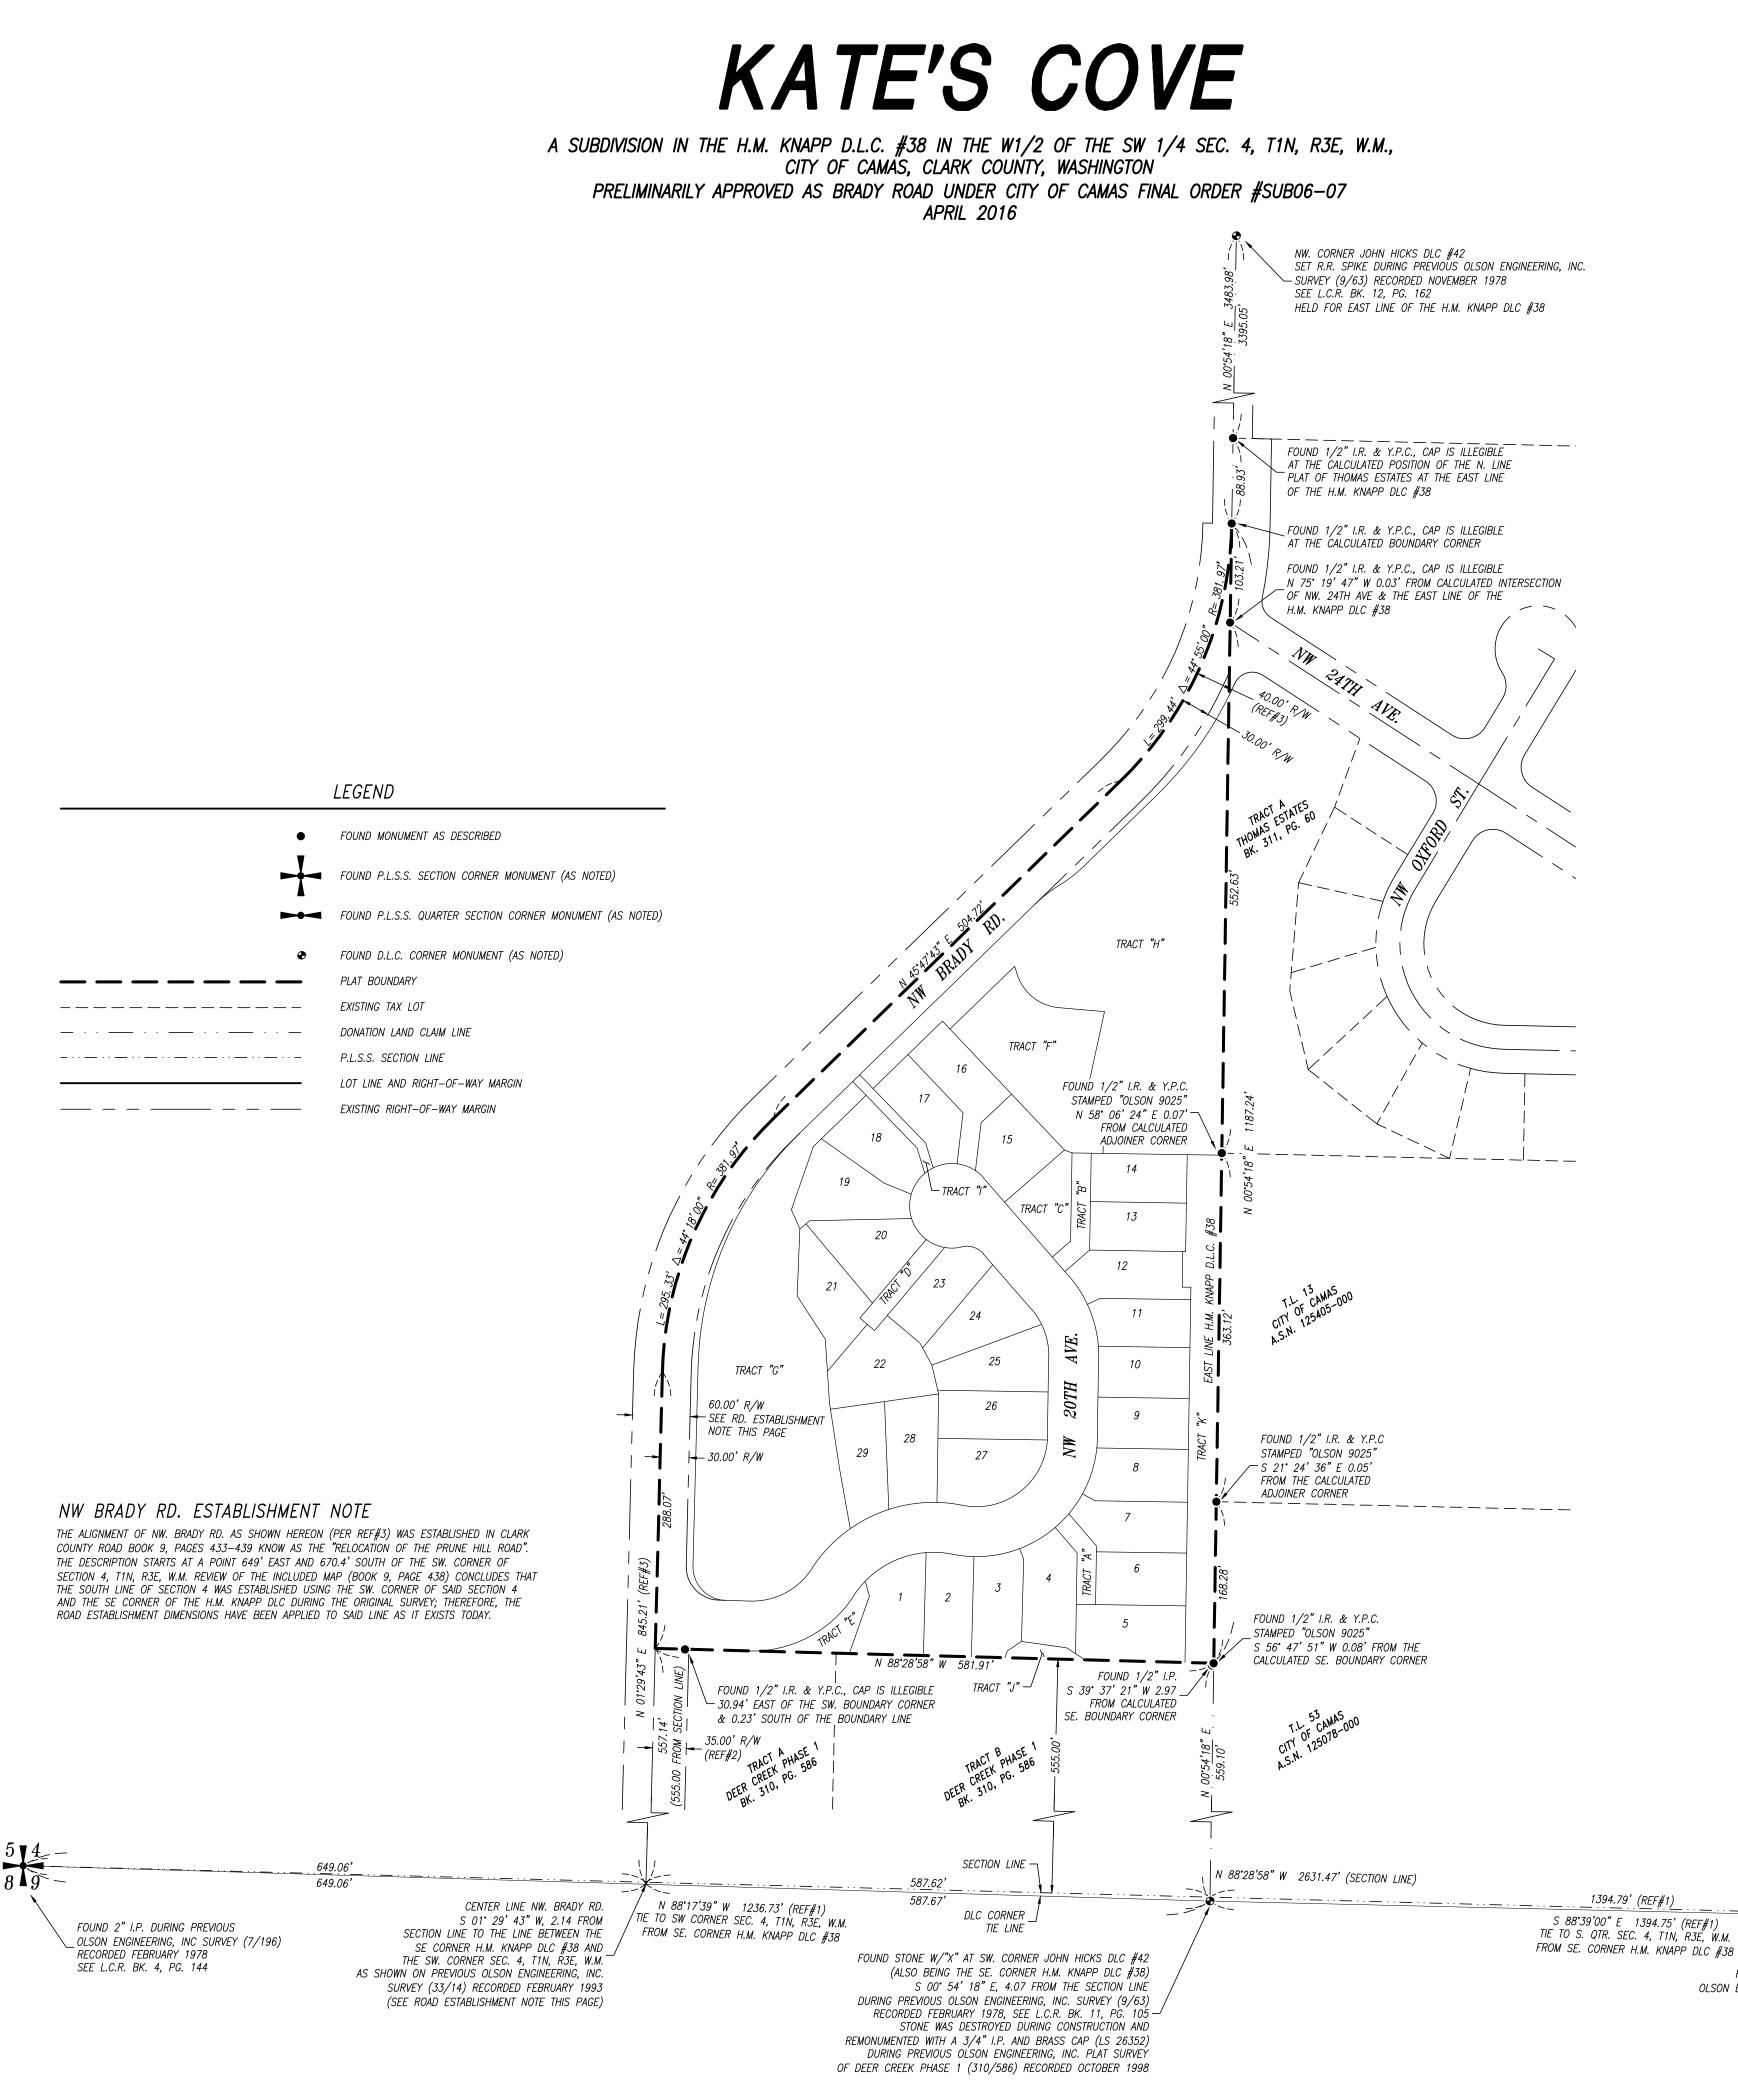

Resolution No.16-007 Approving Belz Place Development Agreement

Belz Place Development Agreement

F. Kate's Cove Plat Approval

Details: Kate's Cove is a 29 lot subdivision that is located off of Brady Road. It was formally known as the Brady Road Subdivision, which was preliminarily approved on September 26, 2006.

Presenter: Robert Maul, Planning Manager

Recommended Action: Staff recommends Council move to approve the final plat as presented.

Staff Report

Kate's Cove Final Plat page 1 Kate's Cove Final Plat page 2

F. Kate's Cove Subdivision Final Plat

Details: The applicant, Kate's Close, LLC, submitted for final plat approval from the City. The project was approved with conditions on September 26, 2006, and was known at the time as Brady Road Subdivision.

Presenter: Robert Maul, Planning Manager

Kate's Cove Plat Map Page 1 Kate's Cove Plat Map Page 2 Final Order

This item will be placed on the May 2, 2016 Regular Meeting Agenda for Council's consideration.