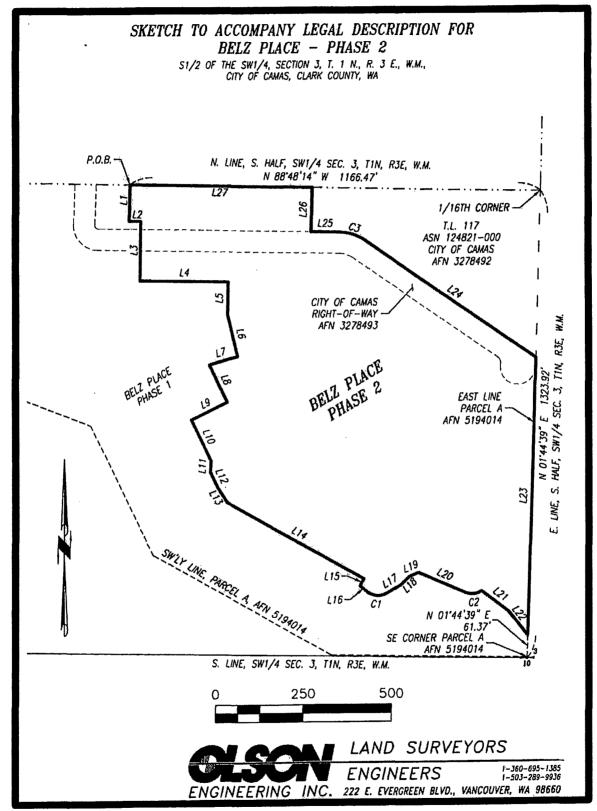

Details: A resolution approving a development agreement between the City of Camas and Pahlisch Homes at Belz Place, LLC. A public hearing was held on April 18, 2016, to review the development agreement. The resolution reflects the direction of Council. Presenter: Phil Bourquin, Community Development Director Recommended Action: Staff recommends Council move to adopt Resolution No. 16-007.

Resolution No.16-007 Approving Belz Place Development Agreement

Belz Place Development Agreement

F. Kate's Cove Plat Approval

Details: Kate's Cove is a 29 lot subdivision that is located off of Brady Road. It was formally known as the Brady Road Subdivision, which was preliminarily approved on September 26, 2006.