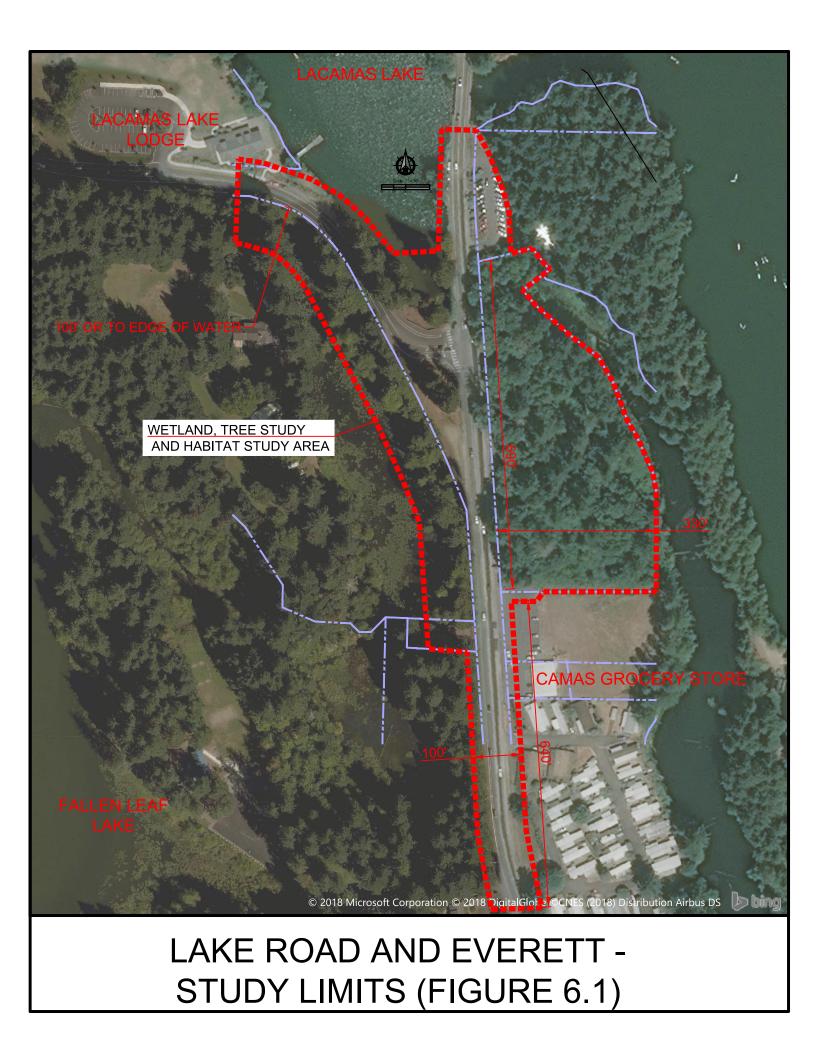

Lake Road and Everett Consultant Contract

Lake and Everett Intersection Improvements Staff Report

J. Green Mountain Planned Residential Development Final Plat Phases 1H, 1G, and 1I Presenter: Robert Maul, Planning Manager

<u>Lake and Everett Intersection Improvements Staff Report</u>
<u>Lake and Everett Intersection Improvements Contract Scope</u>

Carothers provided and discussion ensued. This item will be placed on the December 17, 2018 Consent Agenda for Council's consideration.